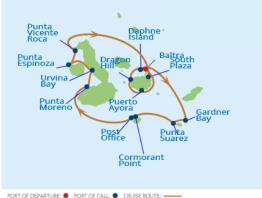

## **Cruise Overview:**

| 30 Sep | Baltra (Galapagos)              |
|--------|---------------------------------|
| 30 Sep | Daphne Island                   |
| 01 Oct | Gardner Bay (Española)          |
| 01 Oct | Suarez Point (Española)         |
| 02 Oct | Cormorant Point (Floreana)      |
| 02 Oct | Bahia Post Office (Floreana)    |
| 03 Oct | Moreno Point (Isabella)         |
| 03 Oct | Urvina Bay (Isabella)           |
| 04 Oct | Espinoza Point (Fernandina)     |
| 04 Oct | Vicente Roca Point (Fernandina) |
| 05 Oct | South Plaza (Santa Cruz)        |
| 05 Oct | Dragon Hill (Santo Cruz)        |
| 06 Oct | Puerto Ayora (Santa Cruz)       |
| 07 Oct | Baltra (Galapagos)              |